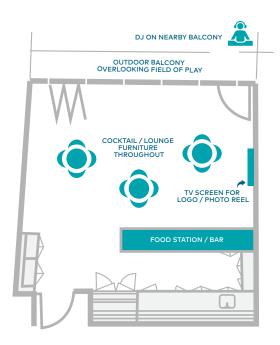

# Host your Suite end-of-year party at Optus Stadium.

# *INCLUSIONS*

- Private corporate suite with balcony that overlooks the Field of Play
- 4-hour substantial cocktail menu
- Shared 4-hour live DJ
- Company logo on TV screens inside the suite
- Furniture
- · Christmas themed sound and light show
- · Dedicated food and beverage attendant

# **FLOORPLAN**





## SAMPLE MENU

## COLD CANAPÉS

## **CHOOSE 3**

Freshly shucked oyster with ponzu, shallot and cucumber lime dressings **DF GF NF** 

Cured and smoked salmon, shaved cucumber, crème fraiche, finger lime and dill **DF GF NF** 

Wagyu beef striploin, harissa-spiced hummus, goat's cheese fetta and cornichon relish **GF** 

Vegetable and tofu rice paper rolls with pickled vegetables, herbs and lime juice and lemongrass sauce **DF GF NF VG V** 

## HOT CANAPÉS

## **CHOOSE 3**

Turkey pastrami, horseradish, cranberry **NF**Mini beef Wellingtons and Béarnaise sauce **NF**Maple and mustard glazed ham with crackling **DF NF**Green pea and parmesan croquette with tomato chutney **V** 

#### PI ATTERS

## CHOOSE 1

Assorted gourmet mini pies and sausage rolls served with tomato sauce

Spicy fr