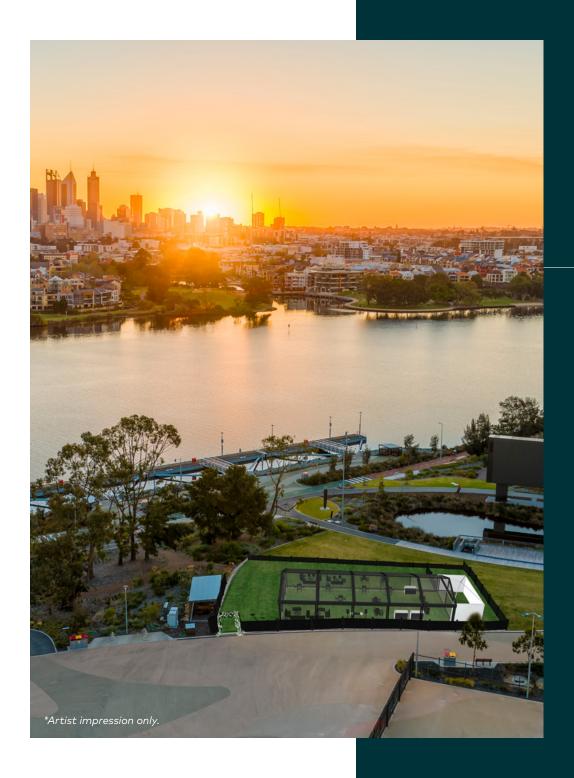

For a limited time only, book your end-of-year event in Optus Stadium's newest function space - our pop-up marquee on the lawn!

Situated on the BHP Amphitheatre lawn, our event marquee offers stunning views of the Matagarup Bridge, Swan River and Perth city skyline. Enjoy a festive lunch in air-conditioned comfort and while away the afternoon sipping premium beverages, or enjoy the city and Stadium lights as you party the night away.