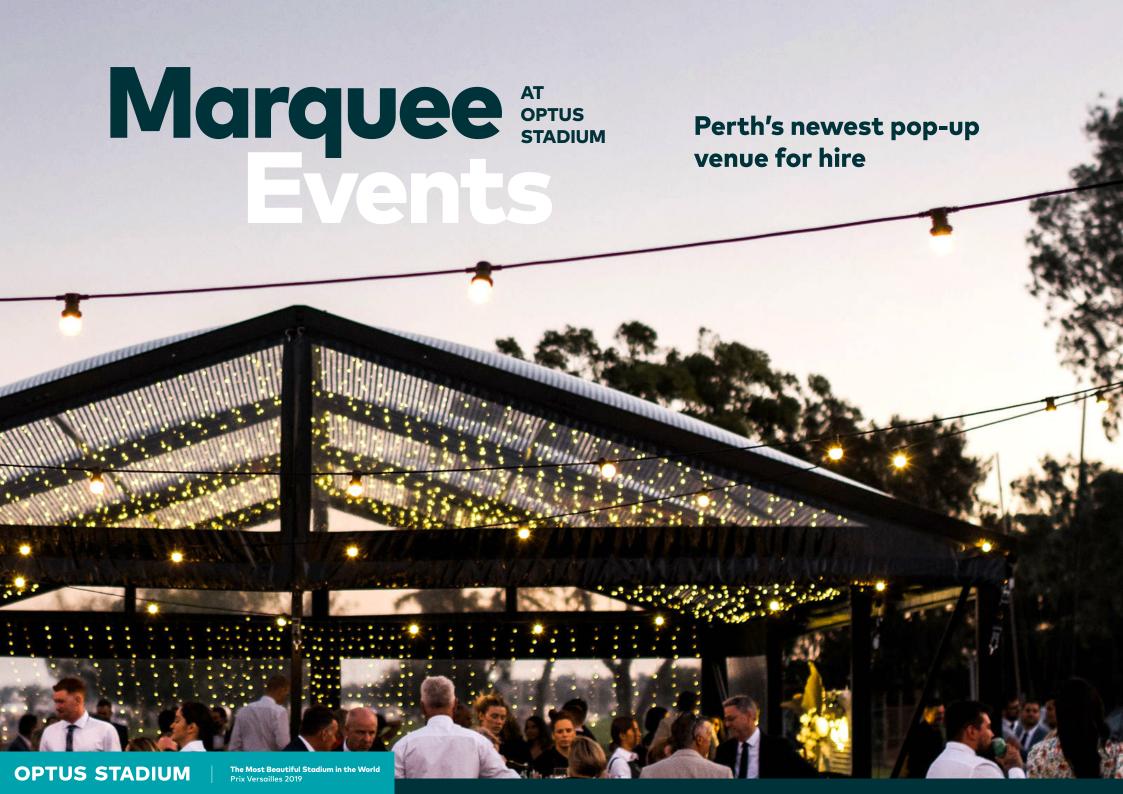

For a limited time only, book your end-of-year event in Optus Stadium's newest function space - our pop-up marquee on the lawn!

Situated on the BHP Amphitheatre lawn, our event marquee offers stunning views of the Matagarup Bridge, Swan River and Perth city skyline. Enjoy a festive lunch in air-conditioned comfort and while away the afternoon sipping premium beverages, or enjoy the city and Stadium lights as you party the night away.